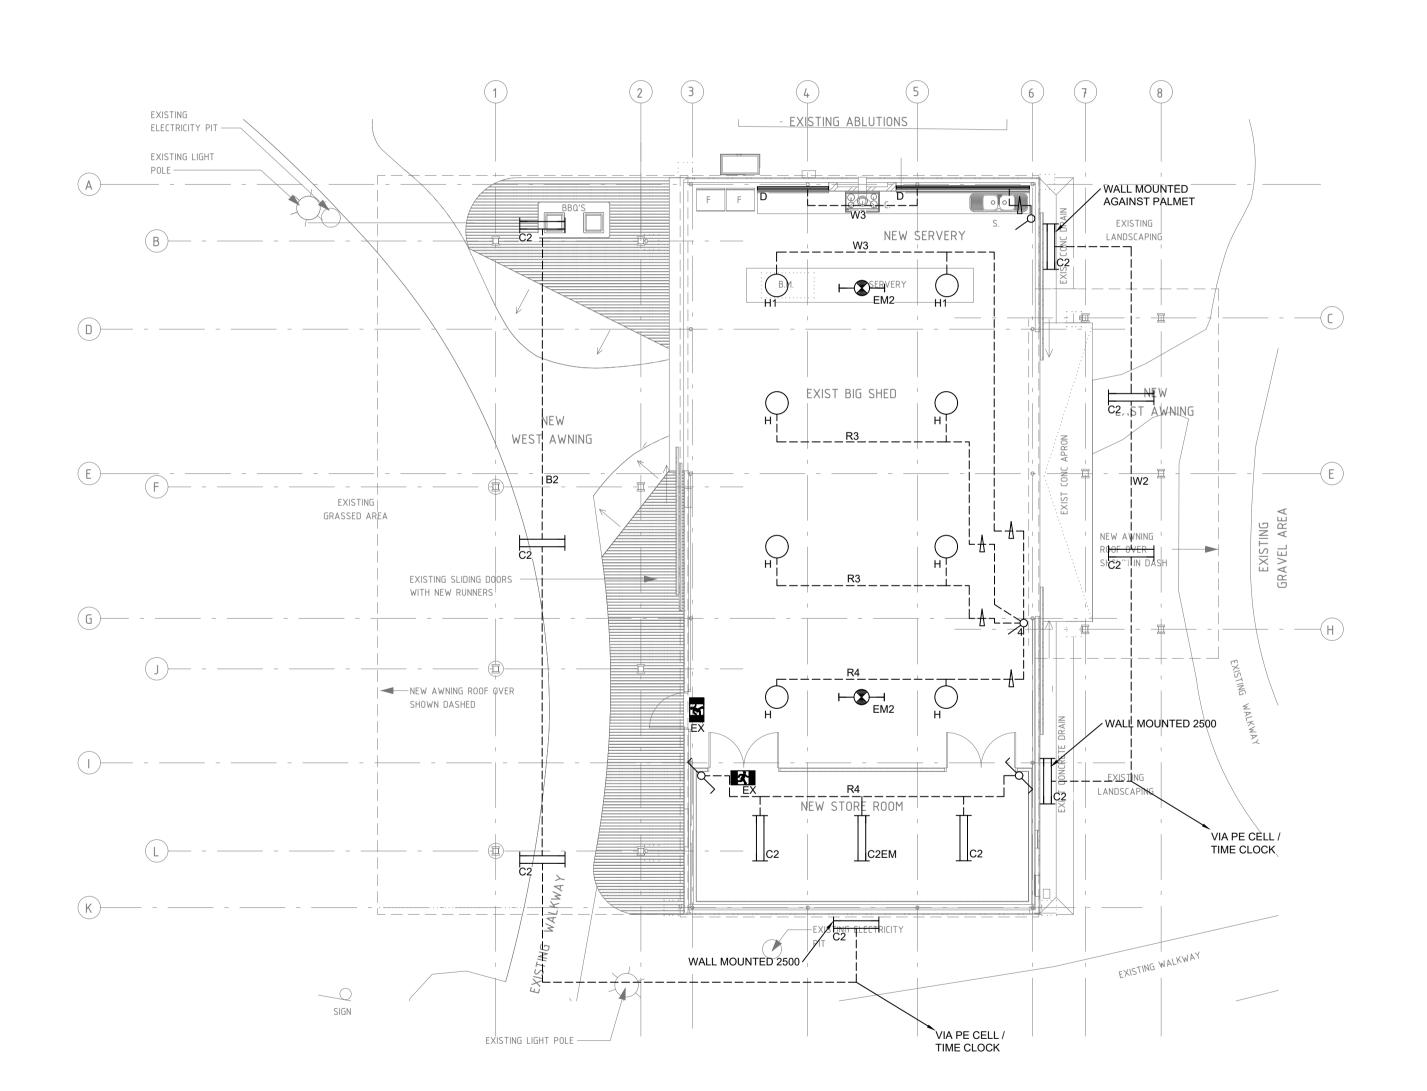

**EXISTING LIGHTING & FIRE DETECTION** 

PROPOSED LIGHTING & FIRE DETECTION

ELECTRICAL CONTRACTOR SHALL COMPLY WITH ALL AUSTRALIAN STANDARDS AND NCC (BCA) STANDARDS INDICATED BUT NOT LIMITED TO THE SCHEDULE BELOW:

## NOTE

ELECTRICAL CONTRACTOR AND SWITCHBOARD MANUFACTURER SHALL REFER TO ALL WESTERN POWER DESIGN DRAWING(S) PRIOR TO ISSUING SHOP DRAWINGS, MANUFACTURING AND INSTALLATION OF THE SMSB AND CONFIRM ALL SPD (QUANTITY), SPD SETTINGS, SMSB / SPD FAULT KA RATING, METER TYPE, CT's TYPE, ECT. ARE CORRECT AND COMPLIANT AS PER WESTERN POWER DESIGN DRAWING FOR THIS PROJECT / WESTERN POWER SINGLE LINE ISSUED DRAWING / WESTERN POWER STANDARDS.

SHIRE OF WAROONA

WAROONA BIG SHED

93 S WESTERN HIGHWAY, WAROONA, 6215 DRAWING TITLE
ELECTRICAL SERVICES

| LIGHTING & FIRE DETECTION LAYOUT |      |       |            |
|----------------------------------|------|-------|------------|
| DESIGN                           | D.K. | DATE  | 12 July 20 |
| DDAMAL                           |      | COALE | 1.100 (A   |