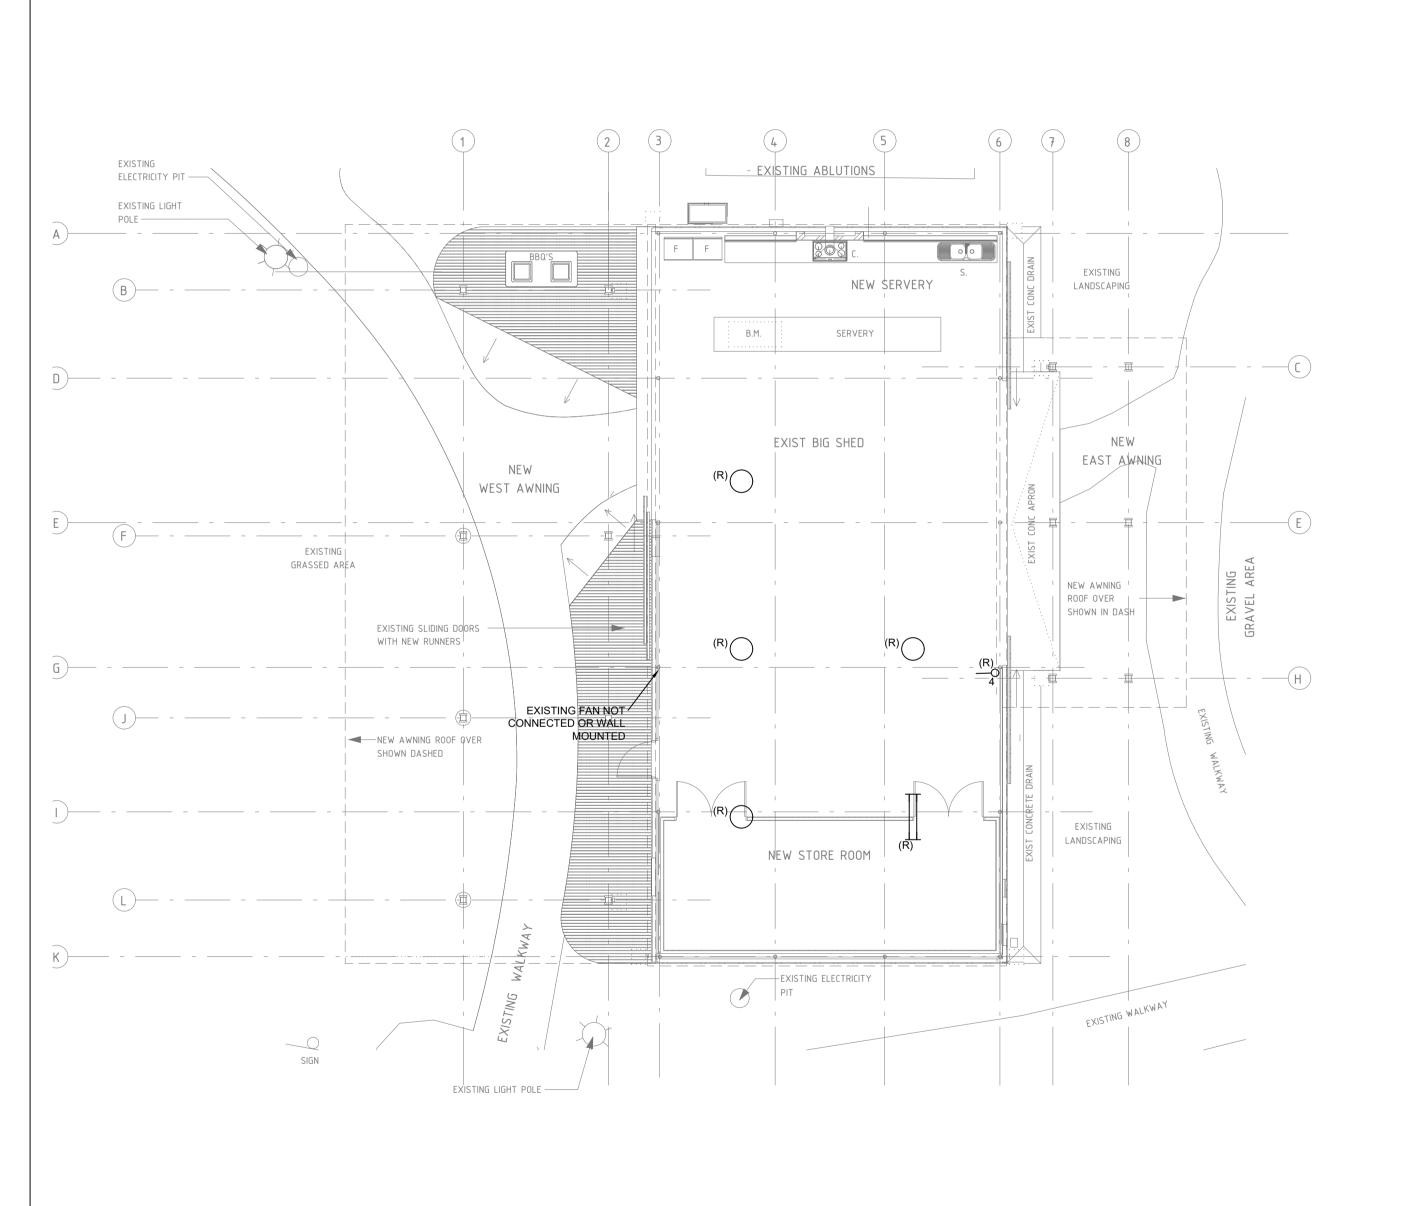

SHIRE OF WAROONA

WAROONA BIG SHED

93 S WESTERN HIGHWAY, WAROONA, 6215 DRAWING TITLE
ELECTRICAL SERVICES

| LIGHTING & FIRE DETECTION LAYOUT |      |       |            |
|----------------------------------|------|-------|------------|
| DESIGN                           | D.K. | DATE  | 12 July 20 |
| DDAMAL                           |      | COALE | 1.100 (A   |