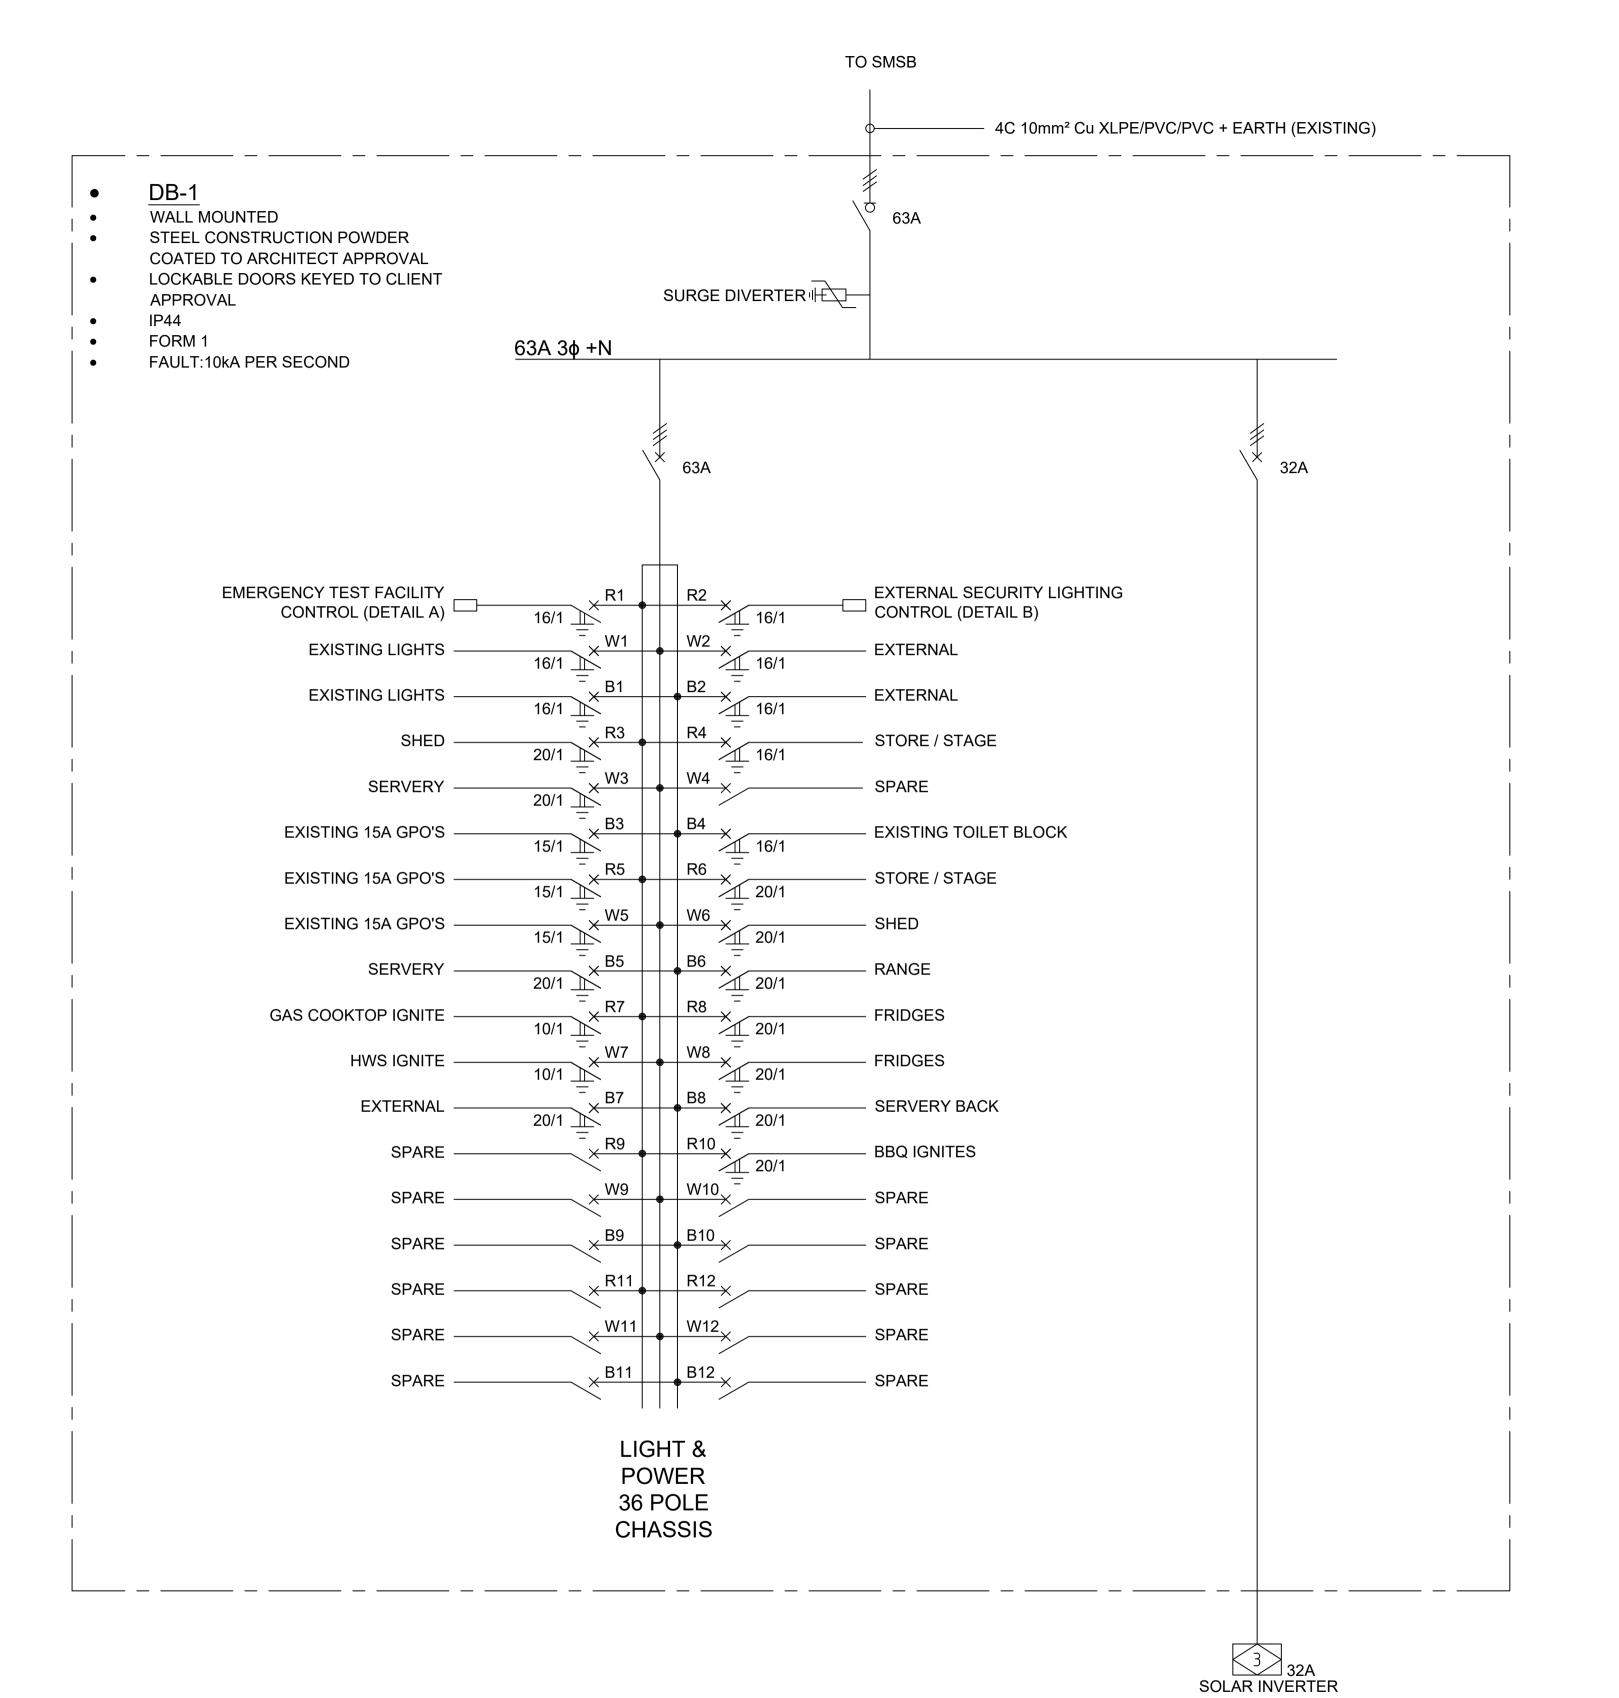

**NOTES** 

SMSB - ELECTRICAL SHALL REPLACE THE EXISTING 32A CIRCUIT BREAKER INSIDE THE SMSB WITH AN ADJUSTABLE 63A CIRCUIT BREAKER AND SET THE CIRCUIT BREAKER AS FOLLOW: 47A / 63A ELECTRICAL CONTRACTOR SHALL COMPLY WITH ALL AUSTRALIAN STANDARDS AND NCC (BCA) STANDARDS INDICATED BUT NOT LIMITED TO THE SCHEDULE BELOW:

## NOTE

ELECTRICAL CONTRACTOR AND SWITCHBOARD MANUFACTURER SHALL REFER TO ALL WESTERN POWER DESIGN DRAWING(S) PRIOR TO ISSUING SHOP DRAWINGS, MANUFACTURING AND INSTALLATION OF THE SMSB AND CONFIRM ALL SPD (QUANTITY), SPD SETTINGS, SMSB / SPD FAULT KA RATING, METER TYPE, CT'S TYPE, ECT. ARE CORRECT AND COMPLIANT AS PER WESTERN POWER DESIGN DRAWING FOR THIS PROJECT / WESTERN POWER SINGLE LINE ISSUED DRAWING / WESTERN POWER STANDARDS.